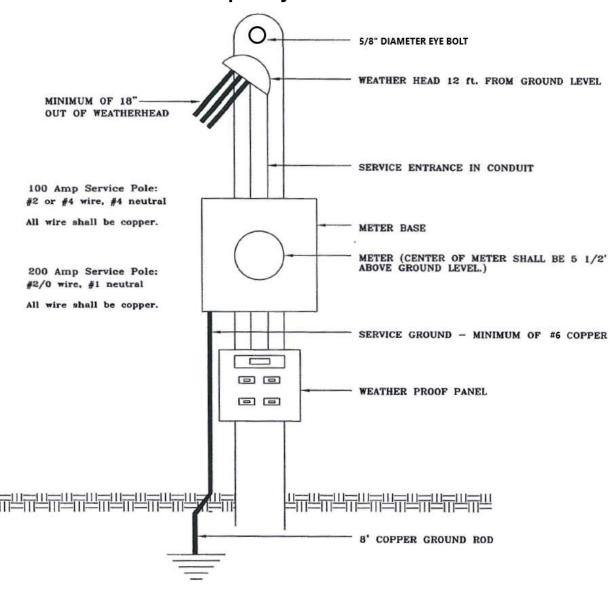

## Notes:

- 1. BEA engineering staff must spot pole location prior to installation.
- 2. Pole must be a round treated pole or 6" x 6" lumber, minimum 16' in length, 4' in ground.
- 3. Weather head must be no less than 12' from ground.
- 4. Service wires must be 16' from ground if crossing a driveway.
- 5. Customer is responsible for installation of eye bolt above weather head.
  - a. Eye bolt must be 5/8" in diameter.
  - b. Length as required for installation.
- 6. All receptacle outlets on single-phase circuits for construction sites shall have approved ground-fault protection.
- 7. The meter pole must pass a State of Tennessee electrical inspection prior to BEA service connection.